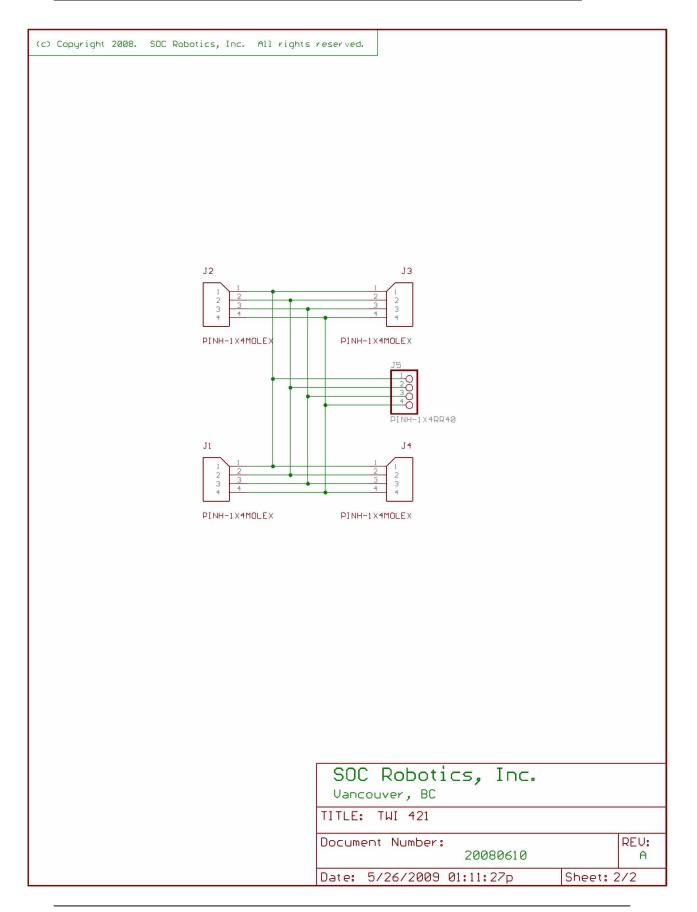

## **Overview**

The TM421 is a TWI I2C 4 channel cross connect that hard connects four TWI I2C buses together. The TM421 has a four pin header that can be used to monitor voltage and the state of the SDA and SCL lines.

## TM421 Pin Assignments

Dimensions in inches.

**TM421 Circuit Schematic** (c) Copyright 2008. SOC Robotics, Inc. All rights reserved. TWI 4 TO 1 Expansion TM421 PCB Rev. 1.0 SOC Robotics, Inc. Vancouver, BC