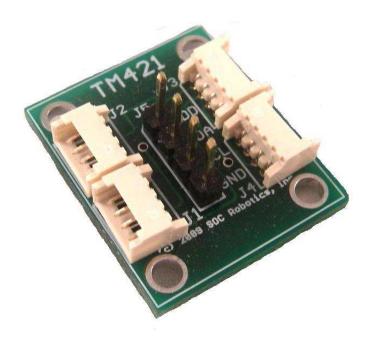

## **Overview**

The TM421 is a TWI I2C 4 channel cross connect that hard connects four TWI I2C buses together. The TM421 has a four pin header that can be used to monitor voltage and the state of the SDA and SCL lines.