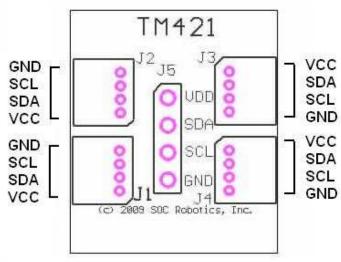

## TM421 Pin Assignments

Dimensions in inches.

**TM421 Circuit Schematic** (c) Copyright 2008. SOC Robotics, Inc. All rights reserved. TWI 4 TO 1 Expansion TM421 PCB Rev. 1.0 SOC Robotics, Inc. Vancouver, BC