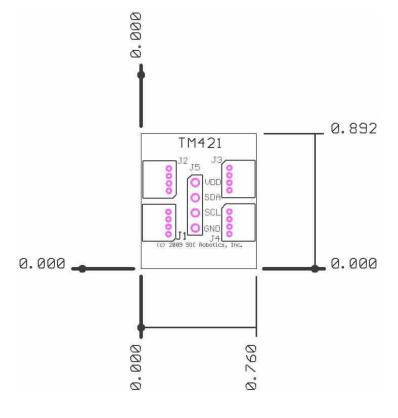

## TM421 Pin Assignments

Dimensions in inches.

**TM421 Circuit Schematic** (c) Copyright 2008. SOC Robotics, Inc. All rights reserved. TWI 4 TO 1 Expansion TM421 PCB Rev. 1.0 SOC Robotics, Inc. Vancouver, BC